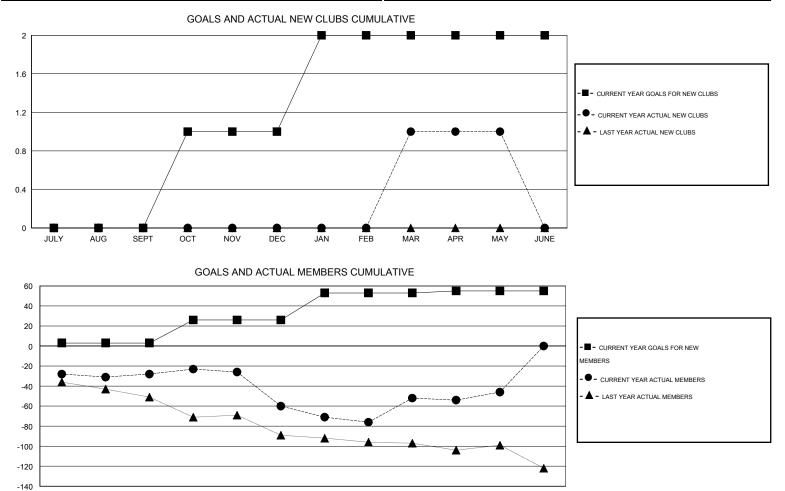

## GMT: Judy Hankom

| LOCATION | IOWA |
|----------|------|
|----------|------|

GMT CA 1

|                             |                  | Clubs            |                  |                  |                             |                    | Members                             |                    |                  |  |
|-----------------------------|------------------|------------------|------------------|------------------|-----------------------------|--------------------|-------------------------------------|--------------------|------------------|--|
|                             | RESUL            | TS FOR 2015-2016 |                  |                  | RESULTS FOR 2015-2016       |                    |                                     |                    |                  |  |
| QUARTER                     | NEW CLUB<br>GOAL | NEW CLUBS        | DROPPED<br>CLUBS | NET<br>GAIN/LOSS | QUARTER                     | NEW MEMBER<br>GOAL | CHARTER AND<br>NEW MEMBERS<br>ADDED | DROPPED<br>MEMBERS | NET<br>GAIN/LOSS |  |
| JULY/AUG/SEPT               | 0                | 0                | 0                | 0                | JULY/AUG/SEPT               | 3                  | 16                                  | 44                 | -28              |  |
| OCT/NOV/DEC                 | 1                | 0                | 1                | -1               | OCT/NOV/DEC                 | 23                 | 11                                  | 43                 | -32              |  |
| JAN/FEB/MAR<br>APR/MAY/JUNE | 1<br>0           | 1<br>0           | 1<br>0           | 0<br>0           | JAN/FEB/MAR<br>APR/MAY/JUNE | 27<br>2            | 54<br>20                            | 46<br>14           | 8<br>6           |  |